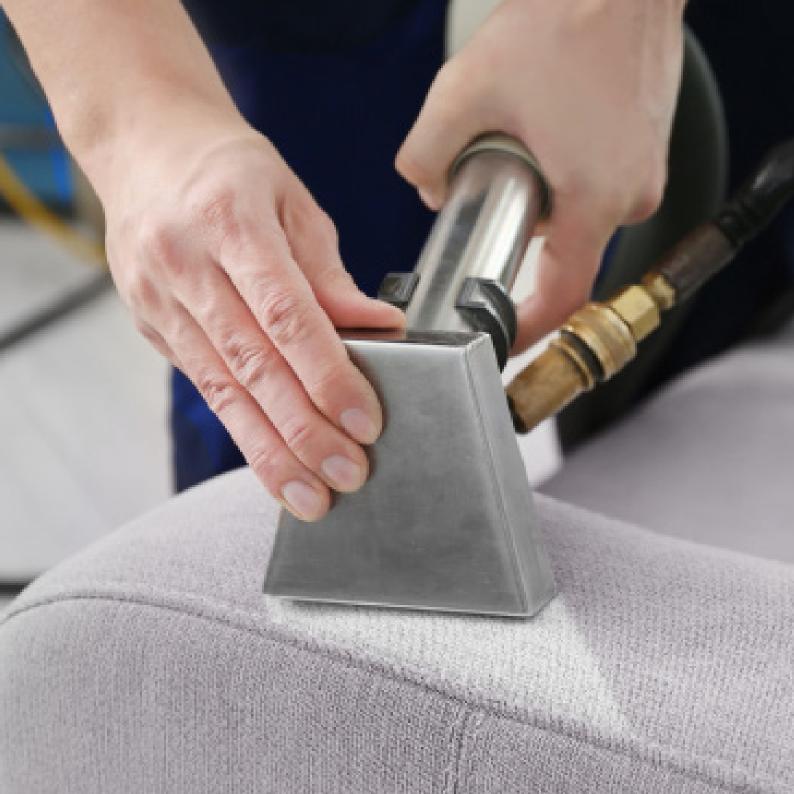

#### **DHS Deep Clean Process**

- 1. Complete 360-degree audit
- 2. Extraction of loose soil and debris
- 3. Pre-treatment of surfaces
- 4. Agitation of fibres
- 5. Hot water extraction
- 6. Liquid Evaporation from surfaces
- 7. Odour elimination and Air purification